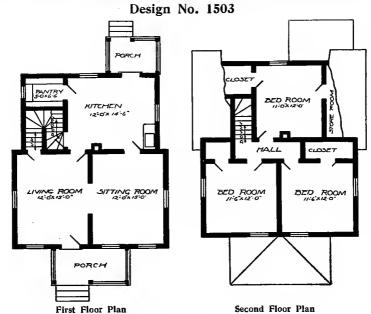

Design No. 1514

of Blue Prints, together with a complete set of typewritten specificatoins is

# \$5.00

They save time and prevent waste of material

First Floor Plan

Size: Width, 27 feet; length, 34 feet 6 inches, exclusive of porches

Blue prints consist of cellar and foundation plan; roof plan; first and second floor plans; front, rear, two side elevations; wall sections and all necessary interior details. Specifications consist of about two consists of about two consists of the positions and the consist of about two consists of the consist of two consists of the consist of the consist of the consist of two consists of the c twenty pages of typewritten matter.

Full and complete working plans and specifications of this house will be furnished for \$5.00. Cost of this house is from about \$2,000.00 to about \$2,250.00, according to the locality in which it is built built.